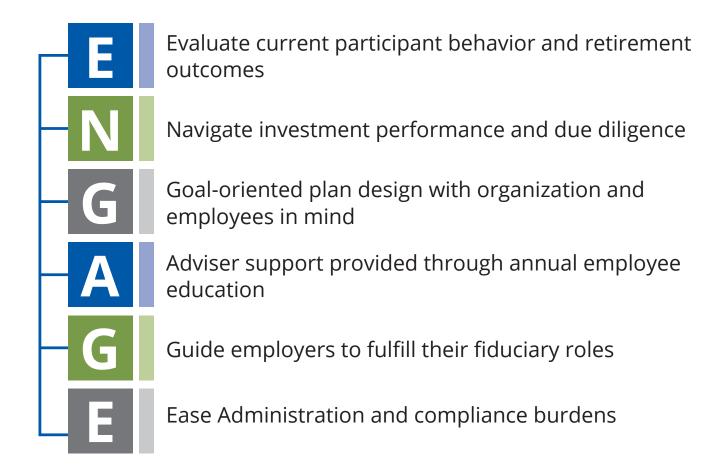

**For Both:** Klaas Financial **ENGAGES** employers and employees with a personal positive retirement plan experience including the following steps (seen on back) .

Like most employers, you have many demanding challenges competing for your time and attention.